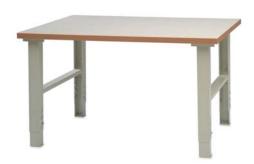

## **Heavy Duty Workbench**

1500 x 800 mm, adjustable height. Order Code: Heavy Bench II

Price £253\* (excl. VAT)

## Why buy from us

- Load capacity of 500 kg.
- Possibility to add accessories from our extensive bench range.
- Quality made in Sweden and normally delivered to you in 3 working days, UK mainland only.