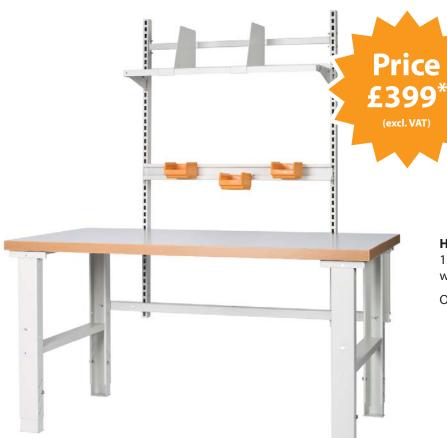

## **Heavy Duty Workbench**

1500 x 800 mm, adjustable height with packing accessories.

Order Code: Heavy Bench

## Why buy from us

- Load capacity of 500 kg.
- Possibility to add accessories from our extensive bench range.
- Quality made in Sweden and normally delivered to you in 3 working days, UK mainland only.